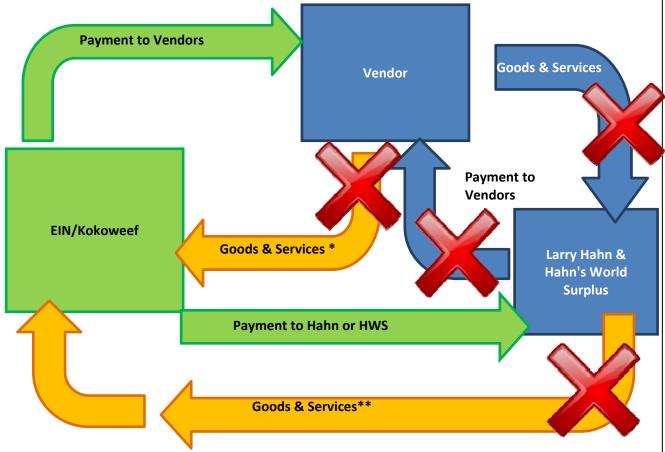

18. The following illustrates the cash disbursements between EIN/Kokoweef, Mr. Hahn, HWS and the vendors of the goods and services, as well as the areas of expected documents that we have been unable to review to close the existing gaps in our ability to complete an audit and analysis.

Blocked access to documentation needed to verify that payments made by EIN/Kokoweef were for Goods & Services received by EIN/Kokoweef

\* Only a fraction of the transactions have supporting documentation from the Vendor.

\*\* Larry Hahn / HWS have not provided any documentation which to support delivered goods & services.

- 19. The canceled EIN/Kokoweef checks indicate payments to vendors, and/or Mr. Hahn and HWS. I have not been provided with documentation to support that the goods and services allegedly purchased by Mr. Hahn and HWS for EIN/Kokoweef were actually received by EIN/Kokoweef.
- 20. I can only trace the payment portion of the cash distribution cycle. I am not able to verify that the goods and services were received by EIN/Kokoweef or close the tracing of the cash distribution loop. In order to close the loop I need to gain access to supporting documents such as payment verification or an invoice of an item for EIN/Kokoweef which would indicate to whom the goods and services were delivered.
- 21. The Defendants have presented the definition of "Commingling" from the Black's Law Dictionary as "to put together in one mass". I am aware that commingling has a specific legal definition and I am unqualified to offer a legal opinion as to the applicability of this definition. However, from an accounting perspective, even if Mr. Hahn or HWS purchased goods for EIN/Kokoweef and subsequently issued payment to himself or HWS, the cash disbursement cycle has been commingled. Further, without supporting documentation showing that EIN/Kokoweef received the goods and services allegedly purchased by Hahn or HWS on behalf of EIN/Kokoweef, I am unable to determine that all the transactions were kept separate and accurately accounted for. I anticipate that access to HWS records will allow this loop to be closed.