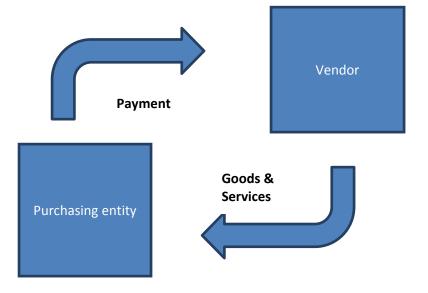

#### **B.** Transactions without Canceled Check

27. In addition to not recording checks in the QuickBooks recorded, QuickBooks contains transactions for which no supporting canceled check has been provided. In total 1,955 check transactions were recorded in QuickBooks for EIN/Kokoweef however, I have only received support documentation (canceled checks) for 1,721 of the 1,955 recorded QuickBooks check transactions. I have been unable to verify the accuracy of the recorded transaction payments of 234 checks totaling \$87,980.38 in the EIN/Kokoweef's QuickBooks records. Please refer to Schedule 2.

#### C. Checks written or endorsed to the HWS

- 28. In reviewing the canceled checks, I have been able to verify payment from EIN/Kokoweef to the vendor listed as payee (individual the check was written out to), and through the endorsement on the back of the check. Of the 2,041 canceled checks totaling \$1,261,011.69, 704 checks totaling \$185,759.88 (34% of the quantity of checks written or 15% of total dollar amount) were written to or endorsed by HWS. Please refer to Schedule 3.
- 29. In my previous affidavits I raised the issue of checks written to payees who then endorse the check over to HWS. The Defendants have provided identical declarations from James Serrill, Joan Latz, Larry Butler, Dick Skoy, and Brad Johnson which state the checks were cashed at HWS but