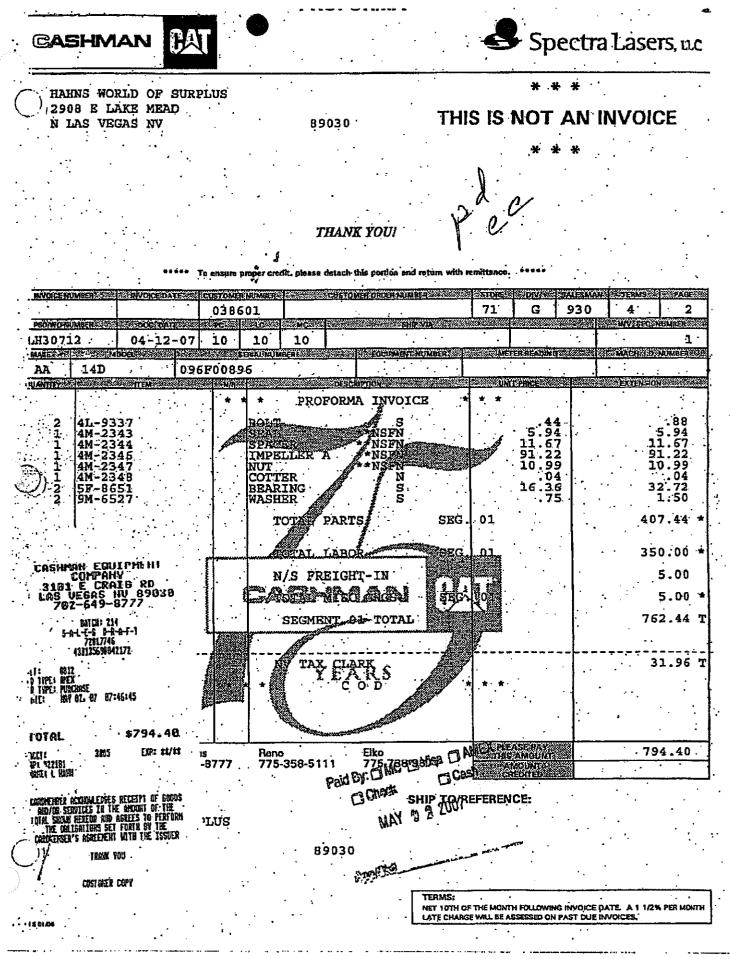

|
| RANDERS AND SUCCESSION STREET STREET                                                         |                                                                                                                  |
|                                                                                              |                                                                                                                  |
|                                                                                              |                                                                                                                  |

*ش*. ••• •• •: ;

••

•••

.

• .

• : · · · · · ÷ . .

٠

, ``



.

.....



. • • • •

:

| redine # liem #                         | Description                                                   | Duantity<br>Shipped | Shipped<br>from<br>other<br>tosation | Back-<br>ordered | Tax      | Unil Price                           | TOTAL             |
|-----------------------------------------|---------------------------------------------------------------|---------------------|--------------------------------------|------------------|----------|--------------------------------------|-------------------|
| 4M¥65                                   | Hammer Chipping 120 V                                         | 1                   | . 0                                  | 0                | Ť.       | .302.00                              | 302.0