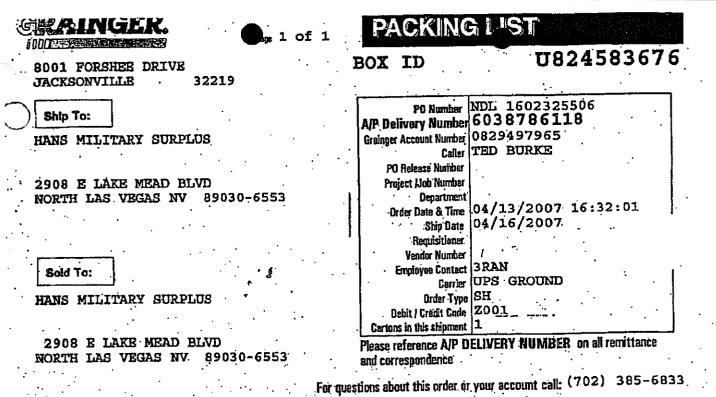

|
| RANDERS AND SUCCESSION STREET STREET                                                         |                                                                                                                  |
|                                                                                              |                                                                                                                  |
|                                                                                              |                                                                                                                  |

*ش*. ••• •• •: ;

••

•••

.

• .

• : · · · · · ÷ . .

٠

, ``



.

.....



. • • • •

:

| redine # liem #                         | Description                                                   | Duantity<br>Shipped | Shipped<br>from<br>other<br>tosation | Back-<br>ordered | Tax      | Unil Price                           | TOTAL             |
|-----------------------------------------|---------------------------------------------------------------|---------------------|--------------------------------------|------------------|----------|--------------------------------------|-------------------|
| 4M¥65                                   | Hammer Chipping 120 V                                         | 1                   | . 0                                  | 0                | Ť.       | .302.00                              | 302.0             |
| 4LC58